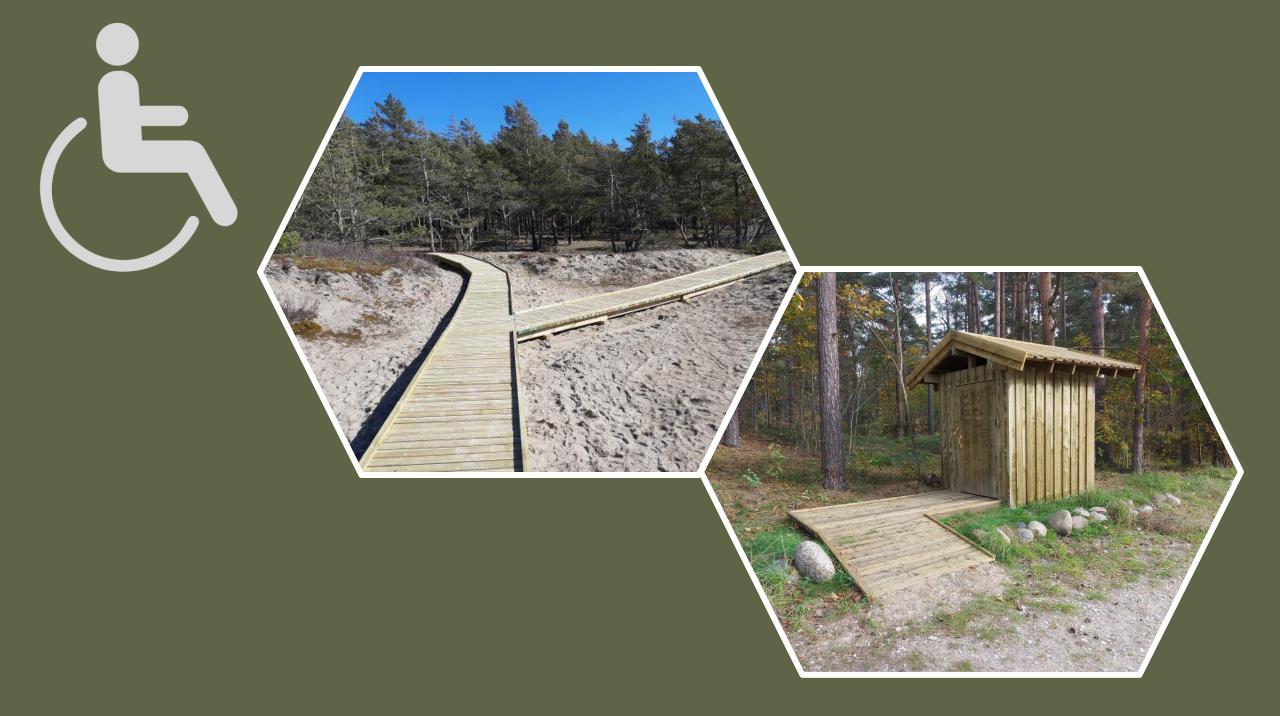

LVM managed forests















### Risks

- Health and safety;
- Quality;
- Extra expenses;
- Disturbance;
- Ect.



# Illegal activities



Ko atnesi – to aiznes!



īpaši ierīkotā vietā. Aizejot pārliecinies, ka uguns nodzēsta.







ar motorizētiem transportlidzekliem ārpus celiem.

#### Kā uzvesties mežā?



gruzdošus sērkociņus, izsmēķus vai citus priekšmetus.



netraucētu brīvu meža apsaimniekošanas tehnikas kustību un citus braucējus!



lai tie neposta dabu un netrauce





Rūpējies par savu drošību, velc košu un pamanāmu apģērbu, pārvietojoties mežā vai pa ceļu, īpaši sliktas redzamības apstākļos



Netuvojies vietai, kur ir redzams vai dzirdams, ka notiek medības.



levēro savstarpējo cieņu, netraucē, netrokšno un neapdraudi citus meža apmeklētājus.



Aizsargājamās dabas teritorijās ievēro papildus p