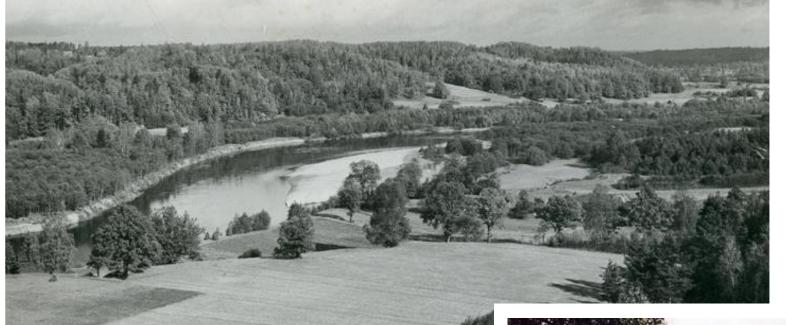

LVM managed forests

zīmes, netuvojies meža darbu vietām!

Atpūties mežā atbildīgi un droši!

Latvijā meži klāj Vairāk nekā 50% valsts teritorijas, un gandrīz visi valsts un pašvaldību meži ir publiski pieejami, un ganoriz visi vaists un pasvaloidu meži ir **publiski pieojami,** izņemot atsevišķas aizsargājamas teritorijas, militāros poligonus un privātos īpašumus, kas ir marķēti ar aizlieguma zīmēm.