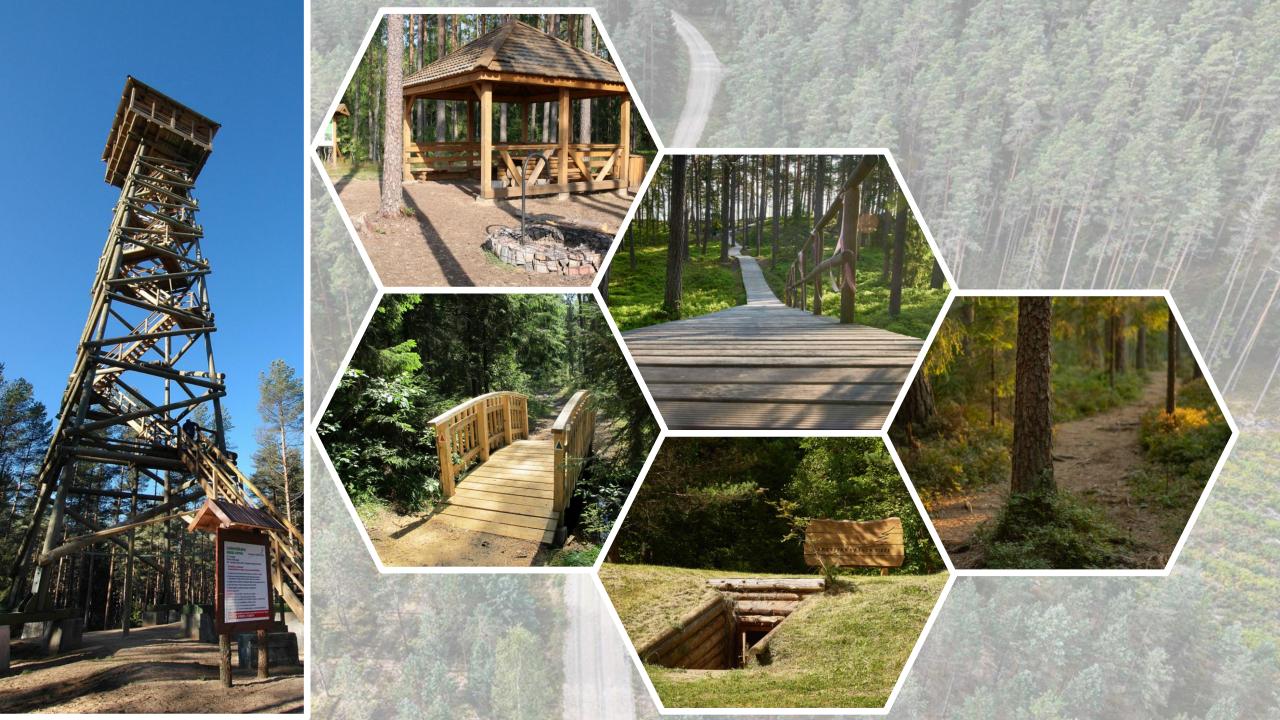

LVM managed forests















### Risks

- Health and safety;
- Quality;
- Extra expenses;
- Disturbance;
- Ect.



# Illegal activities



Ko atnesi – to aiznes!



īpaši ierīkotā vietā. Aizejot pārliecinies, ka uguns nodzēsta.







ar motorizētiem transportlidzekliem ārpus celiem.

#### Kā uzvesties mežā?



gruzdošus sērkociņus, izsmēķus vai citus priekšmetus.



netraucētu brīvu meža apsaimniekošanas tehnikas kustību un citus braucējus!



lai tie neposta dabu un netrauce





Rūpējies par savu drošību, velc košu un pamanāmu apģērbu, pārvietojoties mežā vai pa ceļu, īpaši sliktas redzamības apstākļos



Netuvojies vietai, kur ir redzams vai dzirdams, ka notiek medības.



levēro savstarpējo cieņu, netraucē, netrokšno un neapdraudi citus meža apmeklētājus.



Aizsargājamās dabas teritorijās ievēro papildus