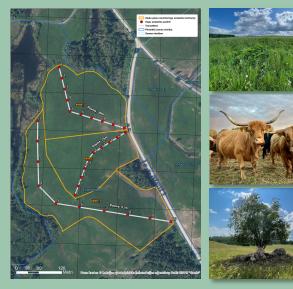

## SIA Gobukalni

Farmer: Kaspars Goba Adress: Rīdzene, Cēsis district Farm profile: Highland cattle **Blooming Meadows area:** 11,53 ha

Grassland challenges: distribution of *Heracleum* sosnowskyi; coverage of expansive species: Dactylis glomerata, Aegopodium podagraria, Anthryscus silvestris etc.; lack of species richness

## Basic level monitoring of grassland management and restoration success

Basic level monitoring was designed and carried out together with University of Latvia Structures and species are monitored by the farmer and expert. Monitoring fields are maximum 5 ha large and chosen due to ecological features. Each field has transect with 10 points for plant counting with R=2m. Structures are monitored within the whole monitoring field.