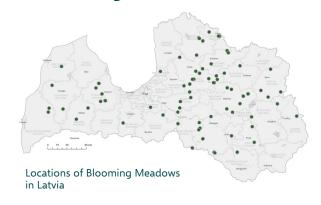

## SIA GOBUKALNI: participant of result-based grassland conservation scheme "Blooming Meadows"

- Pilot programme "Blooming Meadows" helps farmers to increase biodiversity in perennial grasslands (meadows and pastures) aiming that in perspective they reach the status of grassland habitats of EU importance.
- "Blooming Meadows" is implemented within LIFE-IP LatViaNature project and coordinated by the Nature Conservation Agency of Latvia.
- Pilot-scheme was designed in diverse partnership of nature conservation and agriculture experts, universities, nongovernmental organizations.
- "Blooming Meadows" enrols 65 farms from all over Latvia with a total area of 675 hectares.
- Participants of "Blooming Meadows" are involved in annual assessment of grassland conservation success.
- · Within pilotscheme result-based approach and hybrid approach are tested.
- Financial support (87-203 euro per hectare a year) is assigned according to the result – the higher the biodiversity achieved, the larger the financial support.