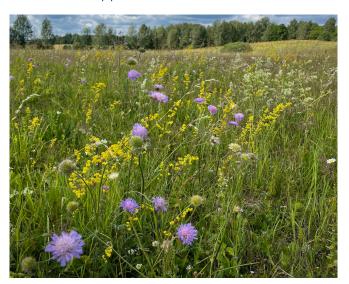

## SIA GOBUKALNI: participant of result-based grassland conservation scheme "Blooming Meadows"

- Pilot programme "Blooming Meadows" helps farmers to increase biodiversity in perennial grasslands (meadows and pastures) aiming that in perspective they reach the status of grassland habitats of EU importance.
- "Blooming Meadows" is implemented within LIFE-IP LatViaNature project and coordinated by the Nature Conservation Agency of Latvia.
- Pilot-scheme was designed in diverse partnership of nature conservation and agriculture experts, universities, nongovernmental organizations.
- "Blooming Meadows" enrols 65 farms from all over Latvia with a total area of 675 hectares.
- Participants of "Blooming Meadows" are involved in annual assessment of grassland conservation success.
- · Within pilotscheme result-based approach and hybrid approach are tested.
- Financial support (87-203 euro per hectare a year) is assigned according to the result – the higher the biodiversity achieved, the larger the financial support.