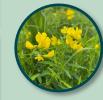

## Basic level monitoring of grassland management and restoration success

Basic level monitoring was designed and carried out together with University of Latvia Structures and species are monitored by the farmer and expert. Monitoring fields are maximum 5 ha large and chosen due to ecological features. Each field has transect with 10 points for plant counting with R=2m. Structures are monitored within the whole monitoring field.