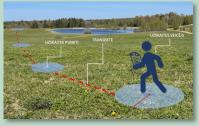

## Basic level monitoring of grassland management and restoration success

Basic level monitoring was designed and carried out together with University of Latvia Structures and species are monitored by the farmer and expert. Monitoring fields are maximum 5 ha large and chosen due to ecological features. Each field has transect with 10 points for plant counting with R=2m. Structures are monitored within the whole monitoring field.

### **STRUCTURES**

- 1. Coverage of trees and schrubs;
- 2. Litter (lack of litter, normal, much);
- 3. The surface of grassland (e.g. dug-up ground by moles or wild boars)
- 4. Expansive moss species;
- 5. Aggressive native species & invasive species;
- 6. Overall meadow structure (stands, colours, etc);
- 7. Overall **pasture structure** (% of overgrazed area, normal grazing intensity, not enough grazed);
- 8. Other effects (e.g., erosion, wild animal feeding places)

#### **SPECIES**

- 1. Species count in each of 10 points of transect
- 2. List of **50 taxa** (16 genus, 34 species)
- 3. Grouped by **colour of flowers**: white, green, yellow, pink and purple/blue
- 4. Selected **nicely blooming species**, easy to distinguish;
- Species covering whole range of moisture conditions