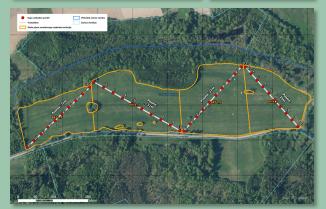

### **ZS Priežukalns**

Farmer: Andrejs Briedis
Adress: Mētriena, Madona district
Farm profile: Sheep, beekeeping
Blooming Meadows area: 11,98 ha

Grassland challenges: distribution of *Calamagrostis epigeyos;* coverage of other expansive species, uneven surface

## Basic level monitoring of grassland management and restoration success

Basic level monitoring was designed and carried out together with University of Latvia Structures and species are monitored by the farmer and expert. Monitoring fields are maximum 5 ha large and chosen due to ecological features. Each field has transect with 10 points for plant counting with R=2m. Structures are monitored within the whole monitoring field.