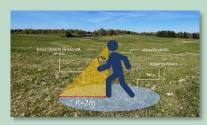

## Basic level monitoring of grassland management and restoration success

Basic level monitoring was designed and carried out together with University of Latvia Structures and species are monitored by the farmer and expert. Monitoring fields are maximum 5 ha large and chosen due to ecological features. Each field has transect with 10 points for plant counting with R=2m. Structures are monitored within the whole monitoring field.

#### **SPECIES**

- 1. Species count in each of 10 points of transect
- 2. List of **50 taxa** (16 genus, 34 species)
- 3. Grouped by **colour of flowers**: white, green, yellow, pink and purple/blue
- 4. Selected **nicely blooming species**, easy to distinguish;
- Species covering whole range of moisture conditions