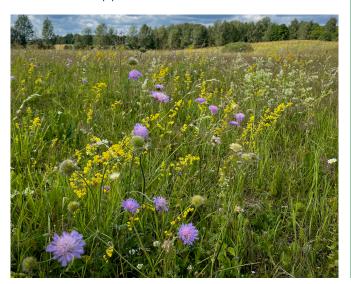

# Farm PRIEŽUKALNS: participant of result-based grassland conservation scheme "Blooming Meadows"

- Pilot programme "Blooming Meadows" helps farmers to increase biodiversity in perennial grasslands (meadows and pastures) aiming that in perspective they reach the status of grassland habitats of EU importance.
- "Blooming Meadows" is implemented within LIFE-IP LatViaNature project and coordinated by the Nature Conservation Agency of Latvia.
- Pilot-scheme was designed in diverse partnership of nature conservation and agriculture experts, universities, nongovernmental organizations.
- "Blooming Meadows" enrols 65 farms from all over Latvia with a total area of 675 hectares.
- Participants of "Blooming Meadows" are involved in annual assessment of grassland conservation success.
- Within pilotscheme result-based approach and hybrid approach are tested.
- Financial support (87-203 euro per hectare a year) is assigned according to the result the higher the biodiversity achieved, the larger the financial support.

#### **SPECIES**

- 1. Species count in each of 10 points of transect
- 2. List of **50 taxa** (16 genus, 34 species)
- 3. Grouped by **colour of flowers**: white, green, yellow, pink and purple/blue
- 4. Selected **nicely blooming species**, easy to distinguish;
- Species covering whole range of moisture conditions