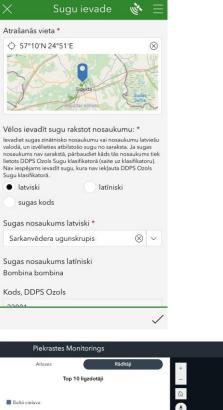

#### Coordination of monitoring and data management

- Monitoring programs on species and habitats mostly outsourced;
- Nature data management system OZOLS only programming outsourced; (https://ozols.gov.lv/pub)
- · Reporting under HD and BD, SDF etc.

# Nature Data Management System OZOLS (OAK)