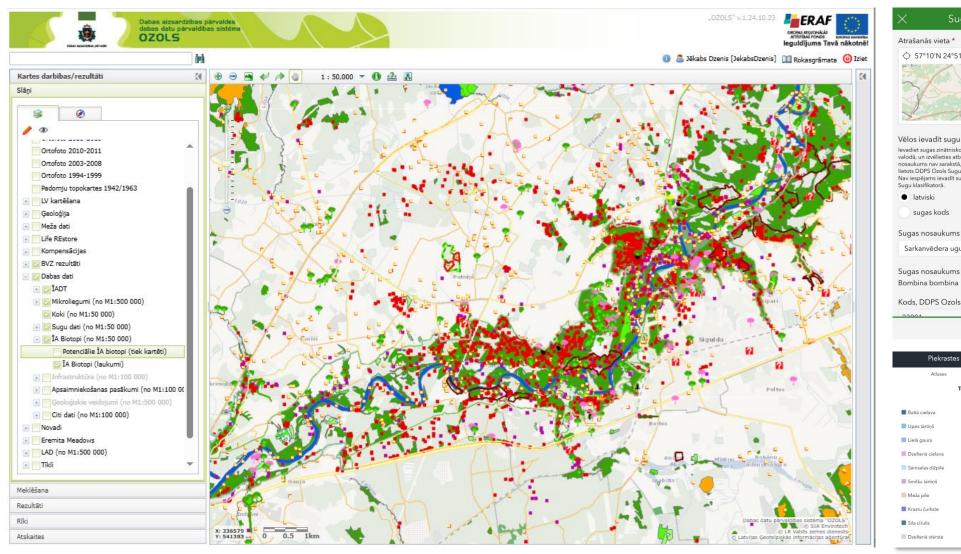

#### Coordination of monitoring and data management

- Monitoring programs on species and habitats mostly outsourced;
- Nature data management system OZOLS only programming outsourced; (https://ozols.gov.lv/pub)
- · Reporting under HD and BD, SDF etc.

# Nature Data Management System OZOLS (OAK)