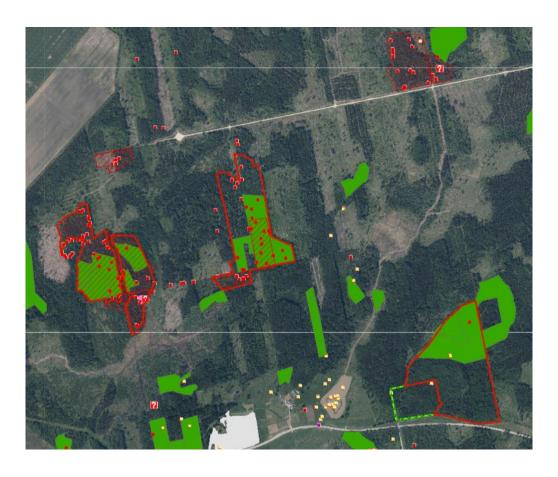

### Nature conservation «specialities» in Latvia

Micro-reserves

Noble / veteran trees