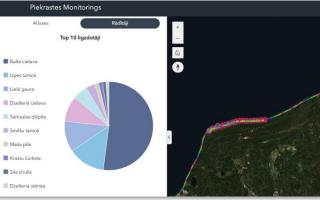

protected territories and part of the state-owned land

- · Permitting and control,
- Management of habitats partly outsourced,
- Restoration of habitats mostly within projects;

#### Coordination of monitoring and data management

- Monitoring programs on species and habitats mostly outsourced;
- Nature data management system OZOLS only programming outsourced; (https://ozols.gov.lv/pub)
- · Reporting under HD and BD, SDF etc.

#### Nature education and tourism

- · Nature centers,
- Communication and events,
- Tourism infrastructure and app (<a href="https://www.daba.gov.lv/lv/mobila-lietotne">https://www.daba.gov.lv/lv/mobila-lietotne</a>)





### Nature conservation «specialities» in Latvia





Micro-reserves

Noble / veteran trees



# Nature Data Management System OZOLS (OAK)







# Habitat management and restoration















# Nature education, comunication, tourism....

















## EU LIFE Programme project "Optimising the Governance and Management of the Natura 2000 Protected Areas Network in Latvia"

(LIFE19 IPE/LV/000010 LIFE-IP LatViaNature)